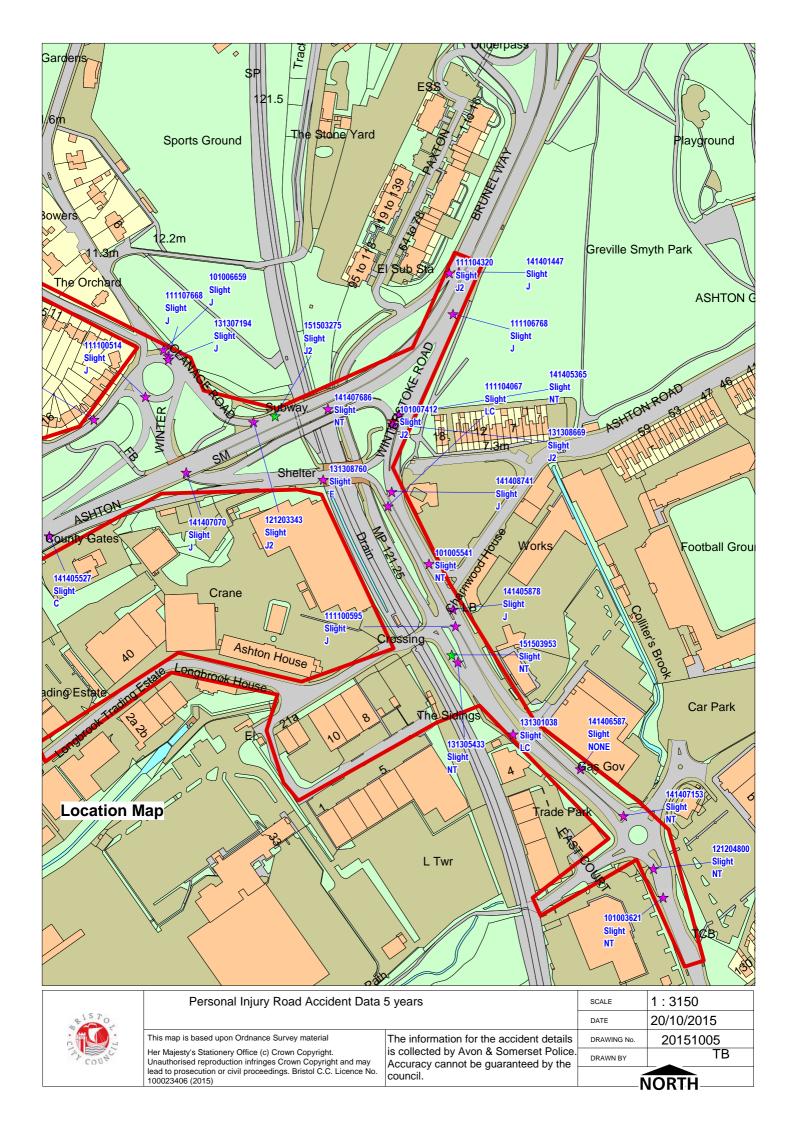

Run on: 20/10/2015

TRAFFMAP AccsMap - Accident Analysis System

Accidents between dates 01/01/2010 and 31/10/2015 (70) months Selection: Notes:

Selected using Build Query:; Refined using Accidents within selected Polygons -\*\*\*GG'S WORKSPACE\*\*\* ("20151005")

| Police Ref.       | Date       | Cas. | Sev.   | P2W | Cycs | Peds | Ch ( | OAPs | Vis.  | Manv.   | Road Cond. | Time | Location                                                   |
|-------------------|------------|------|--------|-----|------|------|------|------|-------|---------|------------|------|------------------------------------------------------------|
| Selected Polygon: | 20151005   |      |        |     |      |      |      |      |       |         |            |      |                                                            |
| 101005541         | 29/06/2010 | 2    | Slight | 0   | 0    | 0    | 0    | 0    | Light | No turn | Dry        | 1630 | A3029 WINTERSTOKE ROAD AT ITS JUNCTION WITH MARSH ROAD, A  |
| 101006659         | 12/08/2010 | 1    | Slight | 0   | 1    | 0    | 0    | 1    | Light | No turn | Dry        | 0900 | A369 CLANAGE ROAD AT ITS J/W A370 WINTERSTOKE UNDERPASS (F |
| 101007412         | 18/09/2010 | 1    | Slight | 0   | 0    | 0    | 0    | 0    | Light | Right   | Dry        | 1750 | A369 WINTERSTOKE UNDERPASS AT ITS J/W A3029 WINTERSTOKE RO |
| 111100514         | 27/01/2011 | 1    | Slight | 0   | 1    | 0    | 0    | 0    | Dark  | Right   | Dry        | 2000 | A369 CLANAGE ROAD AT ITS JUNCTION WITH BLACKMOORS LANE, 1  |
| 111100595         | 21/01/2011 | 1    | Slight | 0   | 0    | 0    | 0    | 0    | Dark  | Right   | Dry        | 0700 | A3029 WINTERSTOKE ROAD AT ITS J/WITH ASHTON VALE ROAD, BR  |
| 111104067         | 26/06/2011 | 1    | Slight | 0   | 0    | 0    | 0    | 0    | Dark  | No turn | Wet/Damp   | 0239 | A3029 WINTERSTOKE ROAD (SLIPWAY RAMP TWDS A370 ASHTON RO   |
| 111104320         | 25/06/2011 | 2    | Slight | 0   | 0    | 0    | 0    | 0    | Light | No turn | Dry        | 1123 | A3029 ASHTON GATE UNDERPASS AT ITS J/WITH A3029 BRUNEL WAY |
| 111106768         | 25/10/2011 | 1    | Slight | 0   | 0    | 0    | 0    | 0    | Light | No turn | Wet/Damp   | 1600 | A3029 BRUNEL WAY (NR. WINTERSTOKE RD), ASHTON GATE, BRIST( |
| 111107668         | 02/12/2011 | 1    | Slight | 0   | 1    | 0    | 0    | 0    | Light | No turn | Wet/Damp   | 0810 | A369 CLANAGE ROAD AT ITS J/WITH A370 WINTERSTOKE UNDERPAS  |
| 121203343         | 09/06/2012 | 1    | Slight | 0   | 0    | 0    | 0    | 0    | Light | No turn | Dry        | 1615 | A370 BRUNEL WAY AT ITS J/WITH A369 CLANAGE ROAD, BRISTOL   |
| 121204800         | 13/07/2012 | 1    | Slight | 0   | 0    | 0    | 0    | 0    | Light | No turn | Wet/Damp   | 1605 | A3029 WINTERSTOKE ROAD (BY BRUNEL FORD FORECOURT) J/W BA   |
| 121205317         | 04/08/2012 | 1    | Slight | 0   | 1    | 0    | 0    | 0    | Light | No turn | Wet/Damp   | 1030 | BLACKMOORS LANE, BOWER ASHTON, BRISTOL                     |
| 131301038         | 29/01/2013 | 1    | Slight | 0   | 0    | 0    | 0    | 0    | Light | No turn | Wet/Damp   | 1142 | A3029 WINTERSTOKE ROAD (SIC.) UNDERPASS, ASHTON, BRISTOL   |
| 131305433         | 15/08/2013 | 2    | Slight | 0   | 0    | 0    | 1    | 0    | Dark  | No turn | Dry        | 2330 | A3029 WINTERSTOKE ROAD NEAR ITS J/WITH ASHTON VALE ROAD, 1 |
| 131307194         | 28/10/2013 | 1    | Slight | 0   | 1    | 0    | 0    | 0    | Dark  | No turn | Wet/Damp   | 2131 | A369 CLANAGE ROAD AT ITS J/WITH A369 WINTERSTOKE UNDERPAS  |
| 131308669         | 23/12/2013 | 1    | Slight | 0   | 0    | 0    | 0    | 1    | Light | Right   | Wet/Damp   | 1000 | A3029 WINTERSTOKE ROAD AT ITS J/WITH A369 WINTERSTOKE UND  |
| 131308760         | 29/12/2013 | 1    | Slight | 0   | 0    | 1    | 0    | 1    | Light | No turn | Dry        | 1145 | A3029 ASHTON ROAD, BRISTOL                                 |
| 141401447         | 02/03/2014 | 1    | Slight | 1   | 0    | 0    | 0    | 0    | Light | No turn | Wet/Damp   | 1645 | A3029 BRUNEL WAY NEAR ITS J/WITH ASHTON GATE UNDERPASS, B  |
| 141405365         | 07/06/2014 | 3    | Slight | 0   | 0    | 0    | 0    | 0    | Dark  | No turn | Dry        | 0115 | A369 WINTERSTOKE UNDERPASS AT ITS J/WITH A3029 WINTERSTOK  |
| 141405527         | 17/06/2014 | 1    | Slight | 0   | 0    | 1    | 1    | 0    | Light | No turn | Dry        | 1525 | A370 BRUNEL WAY, BRISTOL                                   |
| 141405878         | 11/07/2014 | 1    | Slight | 0   | 1    | 0    | 0    | 0    | Light | No turn | Dry        | 0815 | A3029 WINTERSTOKE ROAD, BRISTOL                            |
| 141406587         | 02/09/2014 | 1    | Slight | 0   | 1    | 0    | 0    | 0    | Light | No turn | Dry        | 0900 | A3029 WINTERSTOKE ROAD, BRISTOL                            |
| 141407070         | 25/09/2014 | 1    | Slight | 1   | 0    | 0    | 0    | 0    | Light | Right   | Dry        | 1745 | A370 BRUNEL WAY NEAR ITS J/WITH A370 ASHTON ROAD, BRISTOL  |
| 141407153         | 05/09/2014 | 1    | Slight | 0   | 0    | 0    | 0    | 0    | Light | Right   | Dry        | 1550 | A3029 WINTERSTOKE ROAD AT ITS J/WITH WEDLOCK WAY, BRISTOI  |
| 141407686         | 06/10/2014 | 1    | Slight | 1   | 0    | 0    | 0    | 0    | Light | No turn | Dry        | 1700 | A370 (NORTH OF ASHTON ROAD) (SIC)/A370 BRUNEL WAY, BRISTOL |
| 141408741         | 24/11/2014 | 1    | Slight | 0   | 0    | 0    | 0    | 0    | Light | No turn | Dry        | 1315 | A3029 WINTERSTOKE ROAD, BRISTOL                            |
| 151503275         | 02/05/2015 | 4    | Slight | 0   | 0    | 0    | 0    | 1    | Light | Left    | Dry        | 1920 | A370 BRUNEL WAY AT ITS J/WITH A369 CLANAGE ROAD, BRISTOL   |
| 151503953         | 19/05/2015 | 1    | Slight | 0   | 0    | 0    | 0    | 0    | Light | No turn | Wet/Damp   | 1845 | A3029 WINTERSTOKE ROAD NEAR ITS J/WITH ASHTON VALE ROAD, I |
| 101003621         | 29/04/2010 | 1    | Slight | 0   | 0    | 0    | 0    | 0    | Light | No turn | Wet/Damp   | 1230 | A3029 WINTERSTOKE ROAD, BRISTOL                            |
| Column Totals     |            | 37   |        | 3   | 7    | 2    | 2    | 4    |       |         |            |      |                                                            |
| No. of Accidents  |            |      |        | 3   | 7    | 2    | 2    | 4    |       |         |            |      |                                                            |

Total number of accidents listed:

to 31/10/2015 (70) months

Run on: 20/10/2015

Selection: Notes:

Selected using Build Query:; Refined using Accidents within

Details of Personal Injury Accidents for Period - 01/01/2010

Selected Polygon:20151005

101005541 Tuesday A3029 WINTERSTOKE ROAD AT ITS Veh 1 Car Wait go ahead held up NW to SE FSP F 45 Slight

29/06/2010 JUNCTION WITH MARSH ROAD, Veh 1 Car Wait go ahead held up NWto SE Dri M 48 Slight

A 3029 1630hrs ASHTON GATE, BRISTOL Veh 2 Car Going ahead NW to SE

(Pre-2011) Daylight:street lights present

E 356,730 Dry

N 171,411 Fine without high winds

40 mph

Accident

V1, TRAV S.E. ON WINTERSTOKE RD, BRAKED IN HEAVY TRAFFIC AND V2, TRAV BEHIND, COLLIDED WITH ITS REAR. V2 F.T.S.

101006659 Thursday A369 CLANAGE ROAD AT ITS J/W Veh 2 Pedal cycle Starting NE to SW Dri M 60 Slight

12/08/201( A370 WINTERSTOKE UNDERPASS Veh 1 Car Stopping NWto SE

A 369 (ROUNDABOUT), BRISTOL

(Pre-2011) Daylight:street lights present

E 356,509 Dry

N 171,589 Fine without high winds

40 mph

V1, TRAV S.E. ON CLANAGE RD, APPROACHING RDABT IN LANE 2/2 WITH A BUS WTG. AHEAD IN LANE 1/2. V2(PCYC)/CAS1, S.W.BOUND, RODE OUT ONTO C/WAY FROM NEARSIDE F/WAY, INTO THE PATH OF AND COLLIDED WITH V1. BOTH D1'S AND CAS1'S VIEW OBSCURED BY THE WTG. BUS.

101007412 Saturday A369 WINTERSTOKE UNDERPASS AT Veh 1 Car Wait to turn right SW to S Dri M 26 Slight

18/09/2010 ITS J/W A3029 WINTERSTOKE ROAD, Veh 2 Car Going ahead RH bend SW to S

A 369 1750hrs BRISTOL

(Pre-2011) Daylight:street lights present

E 356,700 Dry

N 171,530 Fine without high winds

40 mph

WITH ITS REAR.

111100514 Thursday A369 CLANAGE ROAD AT ITS Veh 1 Pedal cycle Turning right NE to W Dri M 40 Slight

27/01/2011 JUNCTION WITH BLACKMOORS Veh 2 Car Turning right NE to W

A 369 2000hrs LANE, BRISTOL

Darkness: street lights present and lit

E 356,494 Dry

N 171,550 Fine without high winds

30 mph

V1(PCYC)/CAS1 NEGOTIATING RDABT WHEN IT EXITED AND V2, TRAV ALONGSIDE, COLLIDED WITH IT. RIDER OF V1 WAS UNSEATED.

111100595 Friday A3029 WINTERSTOKE ROAD AT ITS Veh 1 Goods 3.5 - 7.5t Turning right SW to SE Dri M 43 Slight

21/01/2011 J/WITH ASHTON VALE ROAD, Veh 2 Car Going ahead NWto SE

**A 3029** 0700hrs BRISTOL

Accident

Darkness: street lights present and lit

E 356,752 Dry

N 171,359 Fine without high winds

40 mph

VI, TURNING RIGHT ONTO WINTERSTOKE RD, EMERGED FROM ASHTON VALE RD AND CROSSED OVER SEVERAL TRAFFIC LANES WHEN DI SENSED V2, TRAV S.E., APPROACHING AT SPEED FROM THE LEFT. VI TOOK EVASIVE ACTION AND COLLIDED WITH TRAFFIC SIGNAL. NO IMPACT BETWEEN VEHS.

111104067 Sunday A3029 WINTERSTOKE ROAD Veh 1 Car Going ahead S to N Dri M 27 Slight

26/06/2011 (SLIPWAY RAMP TWDS A370 Veh 2 Car Going ahead S to N

**A 3029** 0239hrs ASHTON ROAD), BRISTOL

Darkness: street lights present and lit

E 356,696 Wet/Damp

N 171,459 Fine without high winds

30 mph

V1 TRAV NORTH AT SPEED ON SLIPWAY RAMP OF WINTERSTOKE RD TWDS A370 ASHTON ROAD WHEN IT COLLIDED WITH N/SIDE KERB, LOST CONTROL AND CRASHED. V1 WAS ATTEMPTING TO EVADE POLICE CAPTURE.

111104320 Saturday A3029 ASHTON GATE UNDERPASS Veh 2 Car Going ahead RH bend S to NE Dri F 23 Slight 25/06/2011 AT ITS J/WITH A3029 BRUNEL WAY, Veh 1 Car Wait go ahead held up S to NE Dri F 20 Slight

A 3029 1123hrs BRISTOL

(Pre-2011) Daylight:street lights present

(Pre-2011) Daylight:street lights present

E 356,747 Dry

N 171,653 Fine without high winds

30 mph

V1, TRAV NORTH ON ASHTON GATE U/PASS, WTG. TO ENTER BRUNEL WAY WHEN V2, TRAV BEHIND, COLLIDED WITH ITS REAR.

Change lane to left

N to S

111106768 Tuesday A3029 BRUNEL WAY (NR. Veh 1 Car Change lane to left N to S Dri M 21 Slight

25/10/2011 WINTERSTOKE RD), ASHTON GATE, Veh 2 Car A 3029 BRISTOL

1600hrs BRISTOL

E 356,750 Wet/Damp

N 171,619 Raining without high winds

40 mph

VI, TRAV SOUTH ON BRUNEL WAY IN LANE 2/3, CHANGED LANES TO THE LEFT AND COLLIDED WITH V2, WHO WAS WTG. BEHIND QUEUING TRAFFIC AND CHANGED LANES TO THE LEFT JUST BEFORE V1.

Vehicles Casualties Police Ref. Day Location Description Veh No / Type / Manv / Dir / Class Sex / Age / Sev Date Road No. Time Grid Ref. D/L R.S.C Weather Speed Account of Accident

A369 CLANAGE ROAD AT ITS J/WITH Veh 1 Car Starting N to S 111107668 Friday

02/12/2011 A370 WINTERSTOKE UNDERPASS, Veh 2 Pedal cycle Going ahead RH bend W to S Dri F 29 Slight

A 369 0810hrs **BRISTOL** 

(Pre-2011) Daylight:street lights present

Wet/Damp E 356,513

N 171,584 Fine without high winds

30 mph

VI, TRAV SOUTH ON CLANAGE ROAD IN LANE 1/2, ENTERED R-A-B INTO THE PATH OF AND COLLIDED WITH V2(PCYC)/CAS1, TRAVERSING RDABT. A VEH WTG ALONGSIDE V1 IN LANE 2/2 MAY HAVE OBSCURED DRIVER'S VIEW OF PASSING V2.

A370 BRUNEL WAY AT ITS J/WITH Veh 2 Car Change lane to right N to E Dri M 25 Slight 121203343 Saturday

09/06/2012 A369 CLANAGE ROAD, BRISTOL Veh 1 Car Starting N to E

A 370 1615hrs

(Pre-2011) Daylight:street lights present

E 356,584

N 171,529 Fine without high winds

30 mph

V2. MERGING LEFT ONTO BRUNEL WAY FROM CLANAGE RD, MOVED OFF THEN STOPPED AND V1, FOLLOWING BEHIND IT, COLLIDED WITH ITS REAR. D2 FAILED TO PROVIDE INSURANCE DETS. AT SCENE.

Veh 2 Car Wait go ahead held up SE to NW Dri M 53 Slight A3029 WINTERSTOKE ROAD (BY 121204800 Friday

13/07/2012 BRUNEL FORD FORECOURT) J/W SE to NW Veh 1 Car Going ahead

BARONS CLOSE, BRISTOL A 3029 1605hrs

(Pre-2011) Daylight:street lights present

Wet/Damp E 356,917

N 171,157 Fine without high winds

30 mph

V1 TRAV N.W. ON WINTERSTOKE RD IN QUEUING TRAFFIC WHEN IT COLLIDED WITH THE REAR OF V2, TRAV AHEAD.

Veh 2 Pedal cycle Going ahead SW to NE Dri F 38 Slight 121205317 Saturday BLACKMOORS LANE, BOWER Veh 1 Car

04/08/2012 ASHTON, BRISTOL 1030hrs

(Pre-2011) Daylight:street lights present

Wet/Damp E 356,451

N 171,531 Raining without high winds

30 mph

V2(PCYC)/CAS1, TRAV N.E. ON BLACKMOORS LN, PASSING ROW OF PARKED VEHS ON ITS NEARSIDE WHEN DRIVER OF PARKED V1 OPENED CAR DOOR ACROSS THE PATH OF AND COLLIDED WITH PASSING V2. RIDER WAS THROWN OFF.

131301038 Tuesday A3029 WINTERSTOKE ROAD (SIC.) Veh 1 Car Going ahead SE to NW Dri M 19 Slight

29/01/2013 UNDERPASS, ASHTON, BRISTOL Veh 2 Car Going ahead SE to NW

**A 3029** 1142hrs

(Pre-2011) Daylight:street lights present

E 356.800 Wet/Damp

N 171,269 Raining without high winds

30 mph

V1 TRAV N.W. ON (SIC.) UNDERPASS AT EXCESS SPEED IN WET CONDITIONS WHEN DRIVER LOST CONTROL OF VEHICLE AND COLLIDED WITH V2, TRAV ALONGSIDE. DRIVER OF V1 UNFAMILIAR WITH NEWLY PURCHASED V1. (DUBIOUS ACC. LOCATION, AND, MORE LIKE ASHTON GATE UNDERPASS)

Thursday A3029 WINTERSTOKE ROAD NEAR Veh 2 Car Wait go ahead held up SE to NW Dri F 51 Slight 15/08/2013 ITS J/WITH ASHTON VALE ROAD, Veh 2 Car Wait go ahead held up SE to NW FSP F 14 Slight

A 3029 2330hrs BEDMINSTER, BRISTOL Veh 1 Car Going ahead SE to NW

Darkness: street lights present and lit

E 356,754 Dry

N 171,329 Fine without high winds

30 mph

V2 TRAV N.W. ON WINTERSTOKE RD WHEN IT BRAKED APPROACHING QUEUING TRAFFIC AND V1, FOLLOWING BEHIND, COLLIDED WITH ITS REAR. (ACC. MOVED FROM E356,733 N171,357)

131307194 Monday A369 CLANAGE ROAD AT ITS J/WITH Veh 1 Pedal cycle Going ahead W to S Dri M 33 Slight

28/10/2013 A369 WINTERSTOKE UNDERPASS Veh 2 Car Going ahead RH bend NWto S

A 369 2131hrs R-A-B, BRISTOL

Darkness: street lights present and lit

E 356,513 Wet/Damp

N 171,581 Raining without high winds

30 mph

VI(PCYC)/CAS1 TRAVERSING RDABT WHEN V2 ENTERED THE RDABT, INTO THE PATH OF AND COLLIDED WITH PASSING V1.

131308669 Monday A3029 WINTERSTOKE ROAD AT ITS Veh 2 Car Turning right N to W

23/12/2013 J/WITH A369 WINTERSTOKE Veh 1 Car Turning right N to W Dri M 61 Slight

A 3029 UNDERPASS, BRISTOL

(Pre-2011) Daylight:street lights present

E 356,700 Wet/Damp

N 171,527 Raining with high winds

30 mph

V1, EASTBOUND ON W/STOKE U/PASS, MADE R.H. TURN ONTO W/STOKE RD THEN BRAKED ABRUPTLY BECAUSE U/K VEH, TRAV WEST ON W/STOKE RD IN LANE 1/2, SUDDENLY CHANGED LANES RIGHT TO AVOID QUEUING TRAFF IN LEFT TURN LANE. V2, FOLLOWING BEHIND V1, COLL/W ITS REAR.

Police Ref. Day Location Description Veh No / Type / Manv / Dir / Class Sex / Age / Sev

Road No. Time

Grid Ref. D/L
R.S.C
Weather

Account of Accident

131308760 Sunday A3029 ASHTON ROAD, BRISTOL Veh 1 Car Starting E to W Ped M 60 Slight

29/12/2013

Speed

**A 3029** 1145hrs

(Pre-2011) Daylight:street lights present

E 356,642 Dr

N 171,481 Fine without high winds

30 mph

CAS1(ELDERLY PED), SOUTHBOUND, CROSSING C/WAY OF ASHTON RD AT PEL. XING. WHEN WTG V1, TRAV WEST, PULLED AWAY AND CLIPPED CAS1 WHO FELL ONTO ITS BONNET. V1 THEN MADE OFF AND F.T.S.

141401447 Sunday A3029 BRUNEL WAY NEAR ITS Veh 2 Car Change lane to left S to N

02/03/2014 J/WITH ASHTON GATE UNDERPASS, Veh 1 M/C < 125 cc Going ahead S to N Dri F 17 Slight

A 3029 1645hrs BRISTOL

(Pre-2011) Daylight:street lights present

E 356,755 Wet/Damp

N 171,654 Raining without high winds

40 mph

VI(MCYC)/CAS1, TRAV NORTH ON BRUNEL WAY IN LANE 1/2, APPROACHING POINT WHERE 2 LANES BECOME 3, WHEN V2, TRAV ALONGSIDE V1 IN LANE 2/2, CHANGED LANES ACROSS THE PATH OF V1. R1 SWERVED AND COLLIDED WITH KERBSIDE. RIDER BECAME UNSEATED.

A369 WINTERSTOKE UNDERPASS AT Veh 2 Car Wait go ahead held up NE to W Dri F 39 Slight 141405365 Saturday 07/06/2014 ITS J/WITH A3029 WINTERSTOKE Veh 2 Car Wait go ahead held up NE to W FSP F 16 Slight ROAD, BRISTOL A 3029 0115hrs Veh 2 Car Wait go ahead held up NE to W RSP 19 Slight Darkness: street lights present and lit

Darkness: street lights present and lit Veh 1 Car Going ahead NE to W

E 356,705 Dry

N 171,535 Fine without high winds

30 mph

V2, TRAV WEST ON WINTERSTOKE RD, BRAKED ON THE APPROACH TO WINTERSTOKE UNDERPASS, ANTICIPATING THAT A VEHICLE WAS ABOUT TO EMERGE FROM THE JCTN, AND V1, FOLLOWING BEHIND V2, COLLIDED WITH ITS REAR.

141405527 Tuesday A370 BRUNEL WAY, BRISTOL Veh 1 Car Going ahead NE to SW Ped F 12 Slight

17/06/2014 1525hrs

**A 370** 1525hrs Daylight

E 356,414 Dry

N 171,434 Fine without high winds

40 mph

VI TRAV S.W. ON BRUNEL WAY IN LINE OF TRAFFIC WHEN CASI(CHILD PED), SOUTHBOUND, RAN OUT ONTO THE C/WAY, FROM PASSING VI'S OFFSIDE, INTO THE PATH OF AND COLLIDED WITH IT. CASI WAS PART OF A GROUP OF SCHOOL CHILDREN, RUNNING ACROSS THE C/WAY.

Vehicles Casualties Police Ref. Day Location Description Veh No / Type / Manv / Dir / Class Sex / Age / Sev Date Road No. Time Grid Ref. D/L R.S.C Weather Speed Account of

141405878 Friday A3029 WINTERSTOKE ROAD, Veh 2 Car Going ahead NWto SE

11/07/2014 BRISTOL Veh 1 Pedal cycle Going ahead NWto SE Dri M 31 Slight

A 3029 0815hrs

Daylight

Accident

E 356,750 Dry

N 171,373 Fine without high winds

30 mph

V2 TRAV SOUTH ON WINTERSTOKE RD WHEN IT COLLIDED WITH V1(PCYC)/CAS1. (CONFUSED ACC. DESCRIPTION; NO OTHER DETS; CF ADDED FOR VALIDATION ONLY; ACC. MOVED FROM E356,831 N171,503 - DUBIOUS ACC. LOCATION)

141406587 Tuesday A3029 WINTERSTOKE ROAD, Veh 1 Car Parked 0 to 0

02/09/2014 BRISTOL Veh 2 Pedal cycle Going ahead NWto SE Dri M 34 Slight

**A 3029** 0900hrs

Daylight

E 356,856 Dry

N 171,240 Fine without high winds

30 mph

VI PULLED OVER ONTO FOOTWAY OF WINTERSTOKE RD AND A PASSENGER OPENED DOOR OF VEHICLE INTO THE PATH OF AND COLLIDED WITH PASSING V2(PCYC)/CAS1, RIDING S.E. ALONG CYCLE PATH. RIDER BECAME UNSEATED.

141407070 Thursday A370 BRUNEL WAY NEAR ITS J/WITH Veh 1 M/C Unknown Going ahead NE to SW Dri M 23 Slight

25/09/2014 A370 ASHTON ROAD, BRISTOL Veh 2 Car U turn NE to NE

**A 370** 1745hrs

Daylight

E 356,528 Dry

N 171,487 Fine without high winds

40 mph

V2 TRAV S.W. ON BRUNEL WAY WHEN IT PERFORMED A U-TURN TWDS PORTISHEAD WAY, ACROSS THE PATH OF AND COLLIDED WITH V1(MCYC)/CAS1, TRAV BEHIND, UNSEATING RIDER. (ACC. MOVED FROM E356,994 N171,891; DUBIOUS ACC. LOCATION)

141407153 Friday A3029 WINTERSTOKE ROAD AT ITS Veh 2 Car Turning right NWto SW

05/09/2014 J/WITH WEDLOCK WAY, BRISTOL Veh 1 Car Wait to turn right NWto SW Dri F 41 Slight

A 3029 1550hrs

Daylight Dry

E 356,892 Dry

N 171,201 Fine without high winds

30 mph

VI, TRAV S.E. ON WINTERSTOKE RD, WTG TO TURN RIGHT AT R-A-B WHEN V2, FOLLOWING BEHIND, COLLIDED WITH ITS REAR. DI EXITED VEHICLE AND SPOKE TO D2 WHO AGREED TO PARK AT FOOTBALL STADIUM, BUT INSTEAD MADE OFF AND F.T.S.

Run on: 20/10/2015

**Details of Personal Injury Accidents for Period - 01/01/2010 to 31/10/2015** (70) months

**Notes:** 

Selection:
Selected using Ruild Ouery: Refined using Accidents within

|                                               | sing Build Query:; Refined using Accidents with<br>elygons -***GG'S WORKSPACE*** ("20151005                                                                                     |                                                                                                                               |                                                             |                                                 |
|-----------------------------------------------|---------------------------------------------------------------------------------------------------------------------------------------------------------------------------------|-------------------------------------------------------------------------------------------------------------------------------|-------------------------------------------------------------|-------------------------------------------------|
| Police Ref. Road No. Grid Ref.                | Day Location Description Date Time D/L R.S.C Weather Speed Account of Accident                                                                                                  | Vehicles Veh No / Type / Manv / Dir /                                                                                         |                                                             | Casualties<br>Sex / Age / Sev                   |
| 141407686<br>A 370<br>E 356,646<br>N 171,540  | Monday A370 (NORTH OF ASHTON ROAD) 06/10/2014 (SIC)/A370 BRUNEL WAY, BRISTOL 1700hrs Daylight Dry Fine without high winds 40 mph                                                | Veh 1 Car Wait go al<br>Veh 2 M/C > 500 cc Going ahe                                                                          | head held up N to SW<br>cad N to SW Dri                     | M 21 Slight                                     |
| 141408741<br>A 3029<br>E 356,699              | V1 TRAV S.W. ON BRUNEL WAY WHEN ITS CLUTCH<br>BEHIND, COLLIDED WITH ITS REAR. (ACC. MOVED<br>Monday A3029 WINTERSTOKE ROAD,<br>24/11/2014 BRISTOL<br>1315hrs<br>Daylight<br>Dry |                                                                                                                               | nne to left NE to S                                         | FOLLOWING F 24 Slight                           |
| N 171,471                                     | Fine without high winds 30 mph  V2 TRAV SOUTH ON WINTERSTOKE RD IN LANE 2/2 LANE 1/2 THEN STOPPED ABRUPTLY AND V1, FOLL WHILST MERGING LEFT.                                    |                                                                                                                               |                                                             |                                                 |
| 151503275<br>A 370<br>E 356,602<br>N 171,534  | Saturday A370 BRUNEL WAY AT ITS J/WITH 02/05/2015 A369 CLANAGE ROAD, BRISTOL 1920hrs Daylight Dry Fine without high winds 40 mph                                                | Veh 2 Car Turning le Veh 1 Car Wait to tu | rn left N to NE RSP rn left N to NE FSP rn left N to NE RSP | F 75 Slight F 50 Slight M 43 Slight F 40 Slight |
|                                               | VI TRAV SOUTH ON CLANAGE RD AND WTG TO TU COLLIDED WITH THE REAR OF VI.                                                                                                         | RN LEFT ONTO BRUNEL WAY                                                                                                       | WHEN V2, WTG BEHIND, EDGI                                   | ED FWDS AND                                     |
| 151503953<br>A 3029<br>E 356,749<br>N 171,335 | Tuesday A3029 WINTERSTOKE ROAD NEAR 19/05/2015 ITS J/WITH ASHTON VALE ROAD, 1845hrs BRISTOL Daylight Wet/Damp Raining without high winds                                        | Veh 1 Car Wait go al<br>Veh 2 Car Going ahe                                                                                   | •                                                           | M 28 Slight                                     |

Registered to: Bristol City Council

 $V1\ TRAV\ N.W.\ ON\ WINTERSTOKE\ RD\ AND\ WTG\ AT\ RED\ A.T.S.\ WHEN\ V2,\ TRAV\ BEHIND,\ COLLIDED\ WITH\ ITS\ REAR.$ 

Run on: 20/10/2015

Details of Personal Injury Accidents for Period - 01/01/2010 to 31/10/2015 (70) months

Time Grid Ref. D/L R.S.C

> Speed Account of Accident

Weather

Veh 1 Goods < 3.5t Wait go ahead held up SE to NW Dri M 28 Slight 101003621 Thursday A3029 WINTERSTOKE ROAD,

29/04/2010 BRISTOL Veh 2 Car Going ahead SE to NW

A 3029 1230hrs

(Pre-2011) Daylight:street lights present

Wet/Damp E 356,925

N 171,133 Raining without high winds

30 mph

V1 TRAV N.W. ON WINTERSTOKE RD WTG. IN TRAFFIC QUEUE WHEN V2, TRAV BEHIND, COLLIDED WITH ITS REAR.