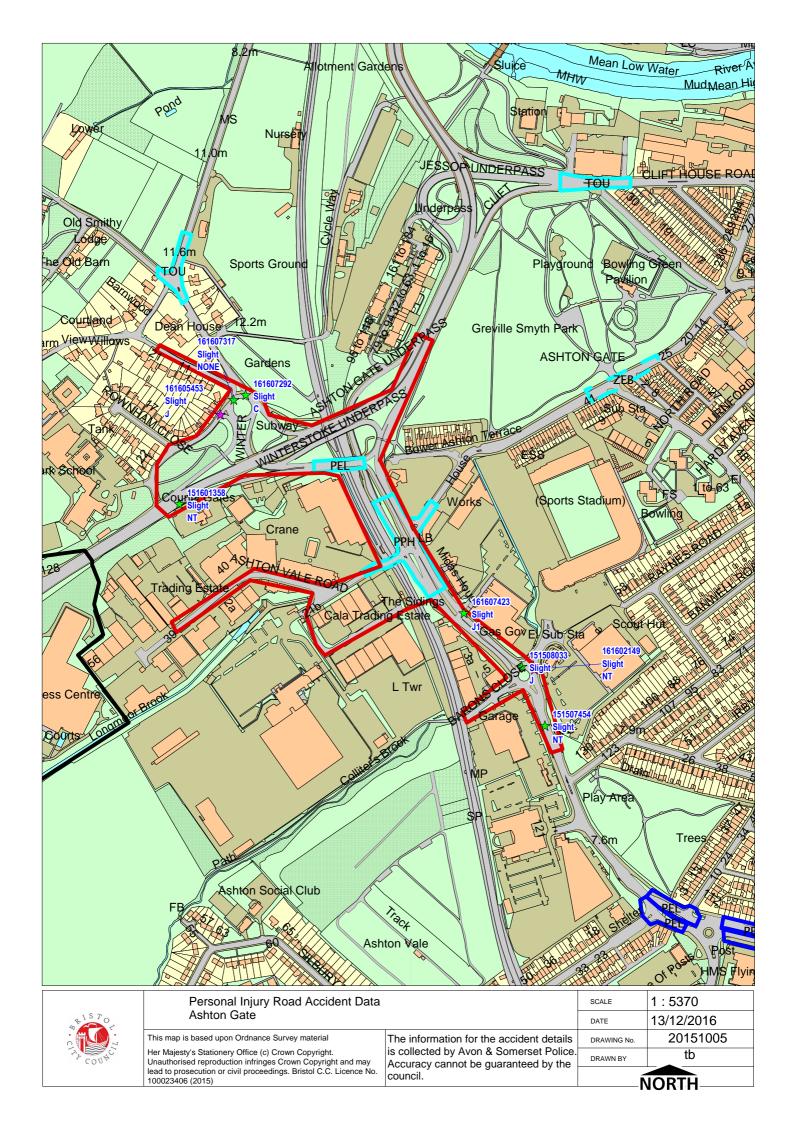

AccsMap - Accident Analysis System

Accidents between dates 01/01/2010 and 31/10/2015 (70) months

Selection: Notes:

Selected using Build Query:; Refined using Accidents within selected Polygons -\*\*\*GG'S WORKSPACE\*\*\* ("20151005")

Police Ref. Date Cas. Sev. P2W Cycs Peds Ch OAPs Vis. Manv. Road Cond. Time Location

Total number of accidents listed: 29

Run on: 13/12/2016

Vehicle Types

999 99

99

99 19

9

11 2 19

**Accidents between dates** 01/10/2015 and 30/11/2016 (14) months **Selection:** 

Notes:

Selected using Pre-defined Query:; Refined using Accidents within selected Polygons -ADE (2017) ("20151005")

| Police Ref.   | Acc Class | Date Time      | Grid References |   | asualti<br>Ser | es<br>Slt | Causation Factors/<br>Prob | Ped<br>L M D | Light | Weather                    | Road<br>Surface |
|---------------|-----------|----------------|-----------------|---|----------------|-----------|----------------------------|--------------|-------|----------------------------|-----------------|
| Selected Poly |           |                |                 |   |                |           |                            |              |       |                            |                 |
| 151507454     | Slight    | 11/10/2015 135 | 5 356934 171114 | 0 | 0              | 1         | 904V3B                     | 0  0  0      | Light | Fine without high winds    | Dry             |
| 151508033     | Slight    | 21/10/2015 073 | 0 356901 171198 | 0 | 0              | 1         | 405V002A                   | 000          | Light | Raining without high winds | Wet/Damp        |
|               |           |                |                 |   |                |           | 602V002A                   |              |       |                            |                 |
| 151601358     | Slight    | 18/12/2015 180 | 3 356415 171429 | 0 | 0              | 1         | 405V001B                   | $0 \ 0 \ 0$  | Dark  | Fine without high winds    | Dry             |
|               |           |                |                 |   |                |           | 406V001B                   |              |       |                            |                 |
| 161602149     | Slight    | 12/03/2016 173 | 5 356919 171194 | 0 | 0              | 1         | 405V002A                   | $0 \ 0 \ 0$  | Light | Fine without high winds    | Dry             |
| 161605453     | Slight    | 11/07/2016 085 | 0 356473 171556 | 0 | 0              | 1         | 310V001A                   | $0 \ 0 \ 0$  | Light | Fine without high winds    | Wet/Damp        |
|               |           |                |                 |   |                |           | 405V002A                   |              |       |                            |                 |
| 161607292     | Slight    | 07/09/2016 083 | 0 356509 171584 | 0 | 0              | 1         | 802C001A                   | 5 1 7        | Light | Fine without high winds    | Dry             |
|               |           |                |                 |   |                |           | 803C001A                   |              |       |                            |                 |
| 161607317     | Slight    | 05/10/2016 084 | 0 356492 171577 | 0 | 0              | 1         |                            | 699          | Light | Fine without high winds    | Dry             |
| 161607423     | Slight    | 10/10/2016 142 | 5 356819 171274 | 0 | 0              | 1         |                            | $0 \ 0 \ 0$  | Light | Fine without high winds    | Dry             |
|               |           |                |                 |   |                |           |                            |              |       |                            |                 |
| Column Totals |           |                |                 | 0 | 0              | 8         |                            |              |       |                            |                 |

Registered to: Bristol City Council

8

to 30/11/2016 (14) months 01/10/2015

Run on: 13/12/2016

M 35 Slight

**Selection: Notes:** 

Selected using Pre-defined Query:; Refined using Accidents

within selected Polygons -ADE (2017) ("20151005")

Details of Personal Injury Accidents for Period -

|             |                     |                      | Vehicles                           | Casualties      |
|-------------|---------------------|----------------------|------------------------------------|-----------------|
| Police Ref. | Day                 | Location Description | Veh No / Type / Manv / Dir / Class | Sex / Age / Sev |
| D J N -     | Date                |                      |                                    |                 |
| Road No.    | Time                |                      |                                    |                 |
| Grid Ref.   | D/L                 |                      |                                    |                 |
|             | R.S.C               |                      |                                    |                 |
|             | Weather             |                      |                                    |                 |
|             | Speed               |                      |                                    |                 |
|             | Account<br>Accident |                      |                                    |                 |

#### Selected Polygon:20151005

Veh 3 Car to N Slight Going ahead S 151507454 Sunday A3029 WINTERSTOKE ROAD 11/10/2015 OUTSIDE/BY FORD UK, BRISTOL Veh 2 Car Wait go ahead held S to N

A 3029 1355hrs Veh 1 Car Wait go ahead held S to N

Daylight

Dry E 356,934

Fine without high winds N 171,114

30 mph

V3 (CAS1) TRAV N ON WINTERSTOKE ROAD, V3 HAS C/WITH THE REAR V2 WHICH HAS CAUSED V2 TO C/WITH THE REAR OF V1 (CF ADDED FOR VALIDATION)

Veh 1 Car Going ahead N to S Dri M 46 Slight 151508033 Wednesday A3029 WINTERSTOKE ROAD, AT

21/10/2015 JUNCTION WITH ASHTON DRIVE, Veh 2 Car Turning right to E

A 3029 BRISTOL 0730hrs

Daylight

Wet/Damp E 356,901

N 171,198 Raining without high winds

30 mph

V1 (CAS1) TRAV S ON WINTERSTOKE RD AT R/ABOUT WITH FOOTBALL STADIUM, V2 TRAV N ON WINTERSTOKE RD, V2 HAS ENTERED R/ABOUT WITH INTENTION OF MAKING A R/TURN INTO SHOPPING CENTRE, V1 HAS PULLED ONTO R/ABOUT AND C/WITH PASSING V2. (DUBIOUS ACCIDENT LOCA TION, POOR ACCIDENT DESCRIPTION)

Going ahead E to W Dri Friday

CLANAGE ROAD AT JUNCTION WITH Veh 2 Car Veh 1 Car 18/12/2015 BRUNEL WAY, BRISTOL Going ahead E to W

U 1803hrs

Darkness: street lights present and lit

Dry E 356,415

151601358

N 171,429 Fine without high winds

V2 (CAS1) TRAV W FROM THE A369 (FROM PORTISHEAD DIRECTION) TURNING LEFT AT THE END OF A369 TO JOIN BRUNEL WAY. V1 TRAV W BEHIND V2. V2 HAS COME TO A STOP AT GIVE WAY LINE, V1 HAS C/WITH REAR OF V2. V1 FAILED TO STOP.

Veh 2 Car NE to SW Going ahead 161602149 ON WEDLOCK WAY OUTSIDE KFC Saturday

12/03/2016 AT JUNCTION WITH A3029 Veh 1 Car Wait go ahead held NE to SW Dri M 37 Slight

WINTERSTOKE ROAD, BRISTOL 1735hrs

Daylight

E 356,919

N 171,194 Fine without high winds

20 mph

V1 (CAS1) TRAV SW ON WEDLOCK WAY AT R/ABOUT, V2 TRAV SW ON WEDLOCK WAY BEHIND V1. V1 HAS BEGAN TO MOVE FORWARD BUT STOPPED. V2 C/WITH THE REAR OF V1.

Details of Personal Injury Accidents for Period -

01/10/2015

to 30/11/2016 (14) months

Run on: 13/12/2016

M 13 Slight

**Selection: Notes:** 

Selected using Pre-defined Query:; Refined using Accidents

within selected Polygons -ADE (2017) ("20151005")

Vehicles Casualties Veh No / Type / Manv / Dir / Class Dav Location Description Sex / Age / Sev Police Ref. Date

Road No. Time Grid Ref. D/L RSC Weather Speed

Veh 2 Pedal cycle Going ahead SW to NE Dri 161605453 WINTERS TOKE JUNCTION WITH Monday 11/07/2016 BLACKMOORS LANE, BRISTOL Veh 1 Car SW to NE Going ahead

0850hrs Daylight Wet/Damp E 356,473

Fine without high winds N 171,556

20 mph

Account of Accident

V1 TARV NE ON BLACKMOORS LN APPROACHING R/ABOUT. V2 (CAS1) (CYCLE) TRAV NE ON PAVEMENT NEXT TO BLACKMOORS

LN. V2 HAS ENTERED THE C/WAY FROM THE PAVEMENT AND C/WITH PASSING V1.

Wednesday A369 CLANAGE ROAD AT JUNCTION Veh 1 Car Going ahead NWto SE Ped M 11 Slight

07/09/2016 WITH BLACKMOORS LANE, BRISTOL

A 369 0830hrs Daylight Dry

161607292

E 356,509 N 171,584 Fine without high winds

20 mph

V1 TRAV SE ON CLANAGE RD AT R/ABOUT WITH BLACKMOORS LN. CAS1 (CHILD) HAS STEPPED OUT INTO THE C/WAY INTO THE

PATH OF ONCOMING V1. V1 HAS STRUCK CAS1 KNOCKING CAS1 TO THE GROUND.

Veh 1 Bus/coach SW to N Ped Turning left F 33 Slight Wednesday U BLACKMOORS LN AT JUNCTION 161607317

05/10/2016 WITH U PARKLANDS ROAD,

U 0840hrs BRISTOL

Daylight

Dry E 356.492

Fine without high winds N 171,577

20 mph

V1 (PSV) TRAV NE ON BLACKMOORS LN AT R/ABOUT WITH PARKLANDS ROAD. V1 HAS ENTERED THE R/ABOUT AND C/WITH ROW OF BOLLARDS, GLASS HAS SHATTERED AND COVERED PASSING PEDESTRIAN (CAS1), V1 HAS LEFT THE SCENE WITHOUT

NWto NE

STOPPING

Veh 1 M/C < 50 cc NE to SW Dri Going ahead M 16 Slight 161607423 WINTERSTOKE RD , BRISTOL Monday

 $Veh \ 2 \quad Goods < 3.5t$ 10/10/2016 Turning left A 3029 1425hrs

Daylight

Dry E 356.819

N 171,274 Fine without high winds

20 mph

V1 (CAS1) (MCYCLE) SW ON SLIP RD APPROACHING JCT WITH WINTERSTOKE RD. V2 (LGV) TRAV SE ON WINTERSTOKE AT J/WITH WAREHOUSE SLIP RD. V1 HAS MADE A L/TURN INTO SLIP RD AND C/WITH ONCOMING V1. R1 HAS BECOME UNSEATED. D1 STATES

D2 WAS ON MOBILE DEVICE AT THE TIME. V2 FAILED TO STOP

TRAFFMAP AccsMap - Accident Analysis System

**Accidents between dates** 01/01/2010 and 31/10/2015 (70) months

Selection: Notes:

Selected using Build Query:; Refined using Accidents within selected Polygons -\*\*\*GG'S WORKSPACE\*\*\* ("20151004"); Refined using Accidents within selected Polygons -\*\*\*GG'S