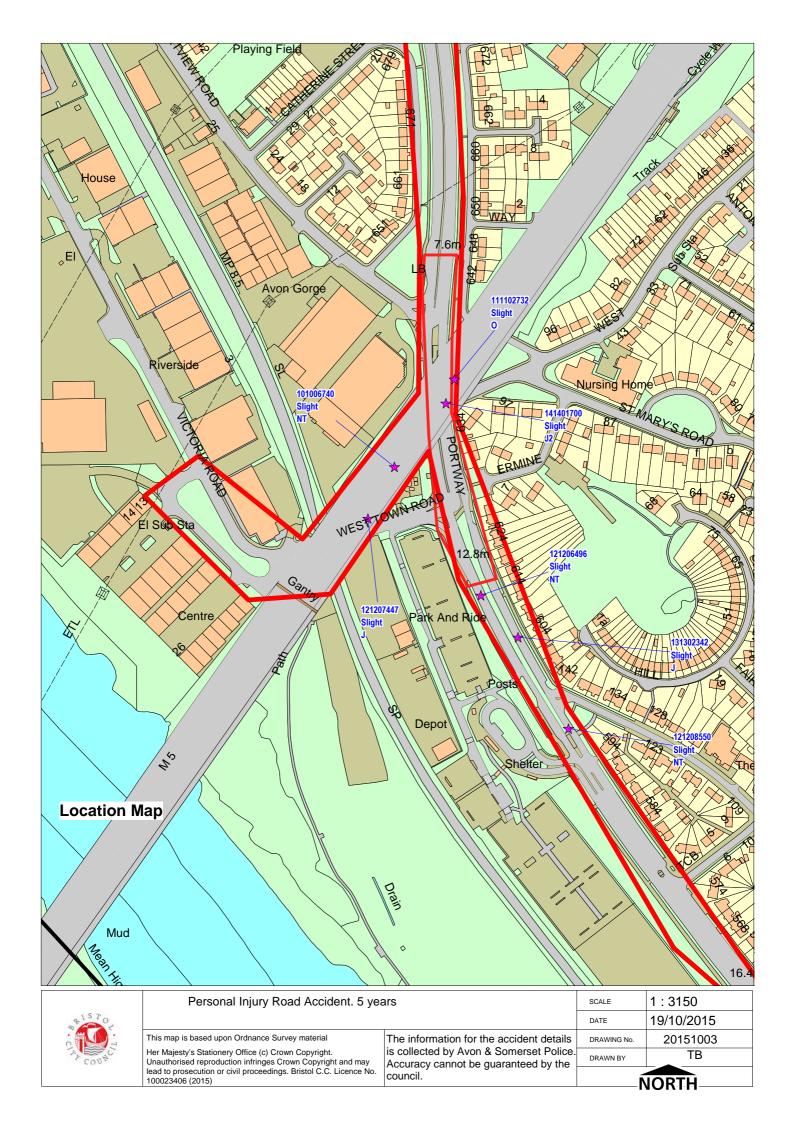

**Notes:** 

Selected using Build Query:; Refined using Accidents within selected Polygons -\*\*\*GG'S WORKSPACE\*\*\* ("20151003")

|                 |           |            |      |         |          | C   | asualtie | s   | Causation     | Ped   |       |                         | Road     | Vehicle |
|-----------------|-----------|------------|------|---------|----------|-----|----------|-----|---------------|-------|-------|-------------------------|----------|---------|
| Police Ref.     | Acc Class | Date       | Time | Grid Re | ferences | Ftl | Ser      | Slt | Factors/ Prob | L M D | Light | Weather                 | Surface  | Types   |
| Selected Polygo | on:201510 | 003        |      |         |          |     |          |     |               |       |       |                         |          |         |
| 111102732       | Slight    | 01/05/2011 | 2038 | 352263  | 177289   | 0   | 0        | 1   |               | 0 0 0 | Light | Fine without high winds | Dry      | 2199    |
| 121206496       | Slight    | 01/10/2012 | 0850 | 352285  | 177109   | 0   | 0        | 1   | 103V001A      | 0 0 0 | Light | Fine without high winds | Wet/Damp | 999     |
|                 |           |            |      |         |          |     |          |     | 307V001A      |       |       |                         |          |         |
|                 |           |            |      |         |          |     |          |     | 408V001A      |       |       |                         |          |         |
| 121207447       | Slight    | 30/10/2012 | 1635 | 352191  | 177173   | 0   | 0        | 1   | 307V001B      | 0 0 0 | Light | Fine without high winds | Wet/Damp | 99      |
|                 |           |            |      |         |          |     |          |     | 308V002B      |       |       |                         |          |         |
| 121208550       | Slight    | 21/12/2012 | 1500 | 352358  | 176998   | 0   | 0        | 2   |               | 0 0 0 | Light | Fine without high winds | Wet/Damp | 999     |
| 131302342       | Slight    | 27/03/2013 | 1740 | 352316  | 177074   | 0   | 0        | 1   | 308V002A      | 0 0 0 | Light | Fine without high winds | Dry      | 499     |
| 141401700       | Slight    | 25/02/2014 | 0943 | 352256  | 177269   | 0   | 0        | 1   | 302V002A      | 0 0 0 | Light | Fine without high winds | Dry      | 9 1     |
|                 | _         |            |      |         |          |     |          |     | 403V002A      |       | _     | _                       | -        |         |
|                 |           |            |      |         |          |     |          |     | 405V002A      |       |       |                         |          |         |
| 101006740       | Slight    | 16/08/2010 | 1230 | 352213  | 177216   | 0   | 0        | 2   | 308V001B      | 0 0 0 | Light | Fine without high winds | Dry      | 99      |
|                 |           |            |      |         |          |     |          |     | 405V001B      |       | •     | _                       | •        |         |
|                 |           |            |      |         |          |     |          |     | 408V001B      |       |       |                         |          |         |
| Column Totals   |           |            |      |         |          | 0   | 0        | 9   |               |       |       |                         |          |         |

Total number of accidents listed: 7

SUMMARY REPORT

TRAFFMAP AccsMap - Accident Analysis System Run on: 13/12/2016

Accidents between dates 01/10/2015 and 30/11/2016 (14) months Selection: Notes:

Selected using Pre-defined Query:; Refined using Accidents within selected Polygons -ADE (2017) ("20151003")

|                |           |          |         |                 | C   | asualti | es  | Causation Factors/ | Ped |       |                         | Road    | Vehicle |
|----------------|-----------|----------|---------|-----------------|-----|---------|-----|--------------------|-----|-------|-------------------------|---------|---------|
| Police Ref.    | Acc Class | Date     | Time    | Grid References | Ftl | Ser     | Slt | Prob               | LMD | Light | Weather                 | Surface | Types   |
| Selected Polyg | on:20151  | 003      |         |                 |     |         |     |                    |     |       |                         |         |         |
| 161605520      | Slight    | 13/07/20 | 16 1529 | 352260 177396   | 0   | 0       | 1   | 802C001A           | 599 | Light | Fine without high winds | Dry     | 9       |
| 161608318      | Slight    | 10/10/20 | 16 1504 | 352263 177505   | 0   | 0       | 1   | 801C001A           | 969 | Light | Fine without high winds | Dry     | 9       |
|                |           |          |         |                 |     |         |     | 805C001A           |     |       |                         |         |         |
|                |           |          |         |                 |     |         |     | 807C001A           |     |       |                         |         |         |
|                |           |          |         |                 |     |         |     |                    |     |       |                         |         |         |
| Column Totals  |           |          |         |                 | 0   | 0       | 2   |                    |     |       |                         |         |         |

Total number of accidents listed: 2

to 31/10/2015 (70) months

Run on: 19/10/2015

**Selection:** Notes:

Selected using Build Query: Refined using Accidents within

Details of Personal Injury Accidents for Period - 01/01/2010

selected Polygons -\*\*\*GG'S WORKSPACE\*\*\* ("20151003")

Vehicles Casualties Police Ref. Day Location Description Veh No / Type / Manv / Dir / Class Sex / Age / Sev

Date Road No. Time

Grid Ref. D/L R.S.C

> Weather Speed

> > Account of Accident

Selected Polygon:20151003

NE to SW Going ahead M5 SOUTHBOUND C/WAY BTWN J.18 Veh 2 Car 111102732 Sunday

01/05/2011 & J.19 (MARKER POST 142.7A), NE to SW Dri Veh 1 Car O/take m/veh o/side M 20 Slight

AVONMOUTH, BRISTOL 2038hrs Veh 3 Goods > 7.5tGoing ahead NE to SW

(Pre-2011) Daylight:street lights present

E 352,263

N 177,289 Fine without high winds

70 mph

V1, TRAV SOUTH ON M5 IN LANE 2/4, OVERTOOK V3 (TOWING TRAILER). V2 TRAV BEHIND IN LANE 3/4 AND PASSING V1 SWERVED RIGHT INTO LANE 4/4, L.C. AND C/W CENT. CRASH BARRIER. V2 REBOUNDED INTO PATH OF AND C/W V1. V1 THEN L.C.,

OVERTURNED AND C/W TRAILER OF V3.

Veh 3 Car Wait go ahead held up SE to NW 121206496 Monday A4 PORTWAY NEAR ITS J/WITH

01/10/2012 WEST TOWN ROAD, BRISTOL Veh 2 Car Wait go ahead held up SE to NW Dri M 23 Slight A 4

0850hrs Going ahead SE to NW Veh 1 Car

(Pre-2011) Daylight:street lights present Wet/Damp E 352,285

N 177,109 Fine without high winds

30 mph

V2, TRAV NORTH ON PORTWAY, WTG AT A.T.S. ON APPROACH TO PARK & RIDE SITE WHEN V1, FOLLOWING BEHIND, COLLIDED

WITH ITS REAR. V2 WAS PROPELLED FWDS INTO THE REAR OF V3, WTG AHEAD OF IT. (MOVED FR. E355,039 N175,499)

Veh 2 Car Going ahead NE to SW M5 SOUTHBOUND C/WAY (NR 121207447 Tuesday

30/10/2012 MARKER POST 142.8A) BTWN J.18 & Veh 1 Car Change lane to left NE to SW Dri F 44 Slight

J.19, BRISTOL 1635hrs

(Pre-2011) Daylight:street lights present

Wet/Damp E 352,191

N 177,173 Fine without high winds

70 mph

V1 TRAV S.W. ON M5 IN LANE 2/3 WITH V2 TRAV ALONGSIDE IN LANE 1/3. V1 CHANGED LANES TO THE LEFT, ACROSS THE PATH

OF AND COLLIDED WITH V2. V1 OVERTURNED AS A RESULT OF THE IMPACT.

Veh 1 Car Wait go ahead held up N to S M 45 Slight Dri 121208550 Friday PORTWAY, SHIREHAMPTON, 21/12/2012 BRISTOL Veh 2 Car Wait go ahead held up N to S Dri F 56 Slight

A 4 Veh 3 Car Going ahead N to S

(Pre-2011) Daylight: street lights present Wet/Damp

E 352,358

N 176,998 Fine without high winds

V2 WTG AT A.T.S. WHEN V3, TRAV BEHIND, COLLIDED WITH ITS REAR. V2 WAS PROPELLED FWDS INTO THE REAR OF V1, WTG

AHEAD

to 31/10/2015 (70) months

Run on: 19/10/2015

**Selection:** Notes:

Selected using Build Query: Refined using Accidents within

Details of Personal Injury Accidents for Period - 01/01/2010

selected Polygons -\*\*\*GG'S WORKSPACE\*\*\* ("20151003")

Wait go ahead held up NW to SE Veh 3 Car 131302342 Wednesday A4 PORTWAY (OUTSIDE NO.604), 27/03/2013 BRISTOL Veh 1 Car Change lane to left NWto SE

1740hrs Veh 2 M/C > 125 cc O/take on n/side NWto SE Dri M 38 Slight

(Pre-2011) Daylight:street lights present

Dry E 352,316

N 177,074 Fine without high winds

30 mph

V1, TRAV S.E. ON PORTWAY, PULLED OVER TWDS N/SIDE KERB, ACROSS THE PATH OF AND COLL/W V2(MCYC)/CAS1, TRAV ALONGSIDE AND UNDERTAKING IT USING THE CYCLE LANE. V2 THEN COLL/W V3, TRAV AHEAD, WHICH WAS STATIONARY. (ACC. MOVED FROM E353,775 N176,753)

NE to S Veh 2 Car Turning left A4 PORTWAY AT ITS J/WITH WEST 141401700 Tuesday

25/02/2014 TOWN ROAD, AVONMOUTH, Veh 1 Pedal cycle Going ahead N to S M 66 Slight Dri

A 4 BRISTOL 0943hrs

(Pre-2011) Daylight:street lights present

Dry E 352,256

N 177,269 Fine without high winds

30 mph

VI(PCYC)/CAS1 TRAV SOUTH ON PORTWAY WHEN V2, TURNING LEFT, EMERGED FROM WEST TOWN RD, SOUTHBOUND, INTO THE PATH OF AND COLLIDED WITH PASSING V1. RIDER BECAME UNSEATED.

Veh 2 Car Wait go ahead held up NE to SW FSP F 55 Slight 101006740 M5, BETWEEN J.18 AND J.19, Monday 16/08/2010 SOUTHBOUND C/WAY, Veh 1 Car Change lane to right NE to SW FSP F 60 Slight

AVONMOUTH, BRISTOL **M5** 1230hrs

(Pre-2011) Daylight:street lights present

E 352,213

N 177,216 Fine without high winds

70 mph

V1 TRAV SOUTH ON M5 IN LANE 2/3 WHEN IT CHANGED LANES TO THE RIGHT AND COLLIDED WITH THE REAR OF V2, TRAV AHEAD IN LANE 3/3, WHO HAD JUST BRAKED IN QUEUING TRAFFIC.

Run on: 13/12/2016 AccsMap - Accident Analysis System

**Details of Personal Injury Accidents for Period -**

to 30/11/2016 (14) months 01/10/2015

**Selection: Notes:** 

Selected using Pre-defined Query:; Refined using Accidents

within selected Polygons -ADE (2017) ("20151003")

Vehicles Casualties Police Ref. Day Location Description Veh No / Type / Manv / Dir / Class Sex / Age / Sev Date Road No. Time Grid Ref. D/L R.S.C Weather Speed Account of

Selected Polygon:20151003

Veh 1 Car Going ahead N to S Ped F 43 Slight Wednesday A4 PORTWAY (OUTSIDE NO 642), 161605520

13/07/2016 BRISTOL

A 4 1529hrs

Daylight

Accident

E 352,260 Dry

161608318

A 4

N 177,396 Fine without high winds

30 mph

V1 TRAV S ON PORTWAY. CAS1 HAS STEPPED OUT INTO THE C/WAY AND C/WITH PASSING V1. CAS1 HAS BEEN KNOCKED TO THE

Going ahead

N to S Ped

M 15 Slight

FLOOR.

Veh 1 Car

PORTWAY OUTSIDE/BY NO.665, Monday

10/10/2016 BRISTOL

1504hrs

Daylight

Dry E 352,263

N 177,505 Fine without high winds

40 mph

CAS1 (HAVING ARGUMENT WITH FAMILY MEMBERS ON PAVEMENT) V1 TRAV S ON PORTWAY. CAS1 HAS RAN OUT INTO THE

C/WAY FROM BETWEEN TWO PARKED CARS. V1 HAS C/WITH CAS1, V1 HAS AIMED ABUSE AT D1 AND KICKED V1.

TRAFFMAP AccsMap - Accident Analysis System