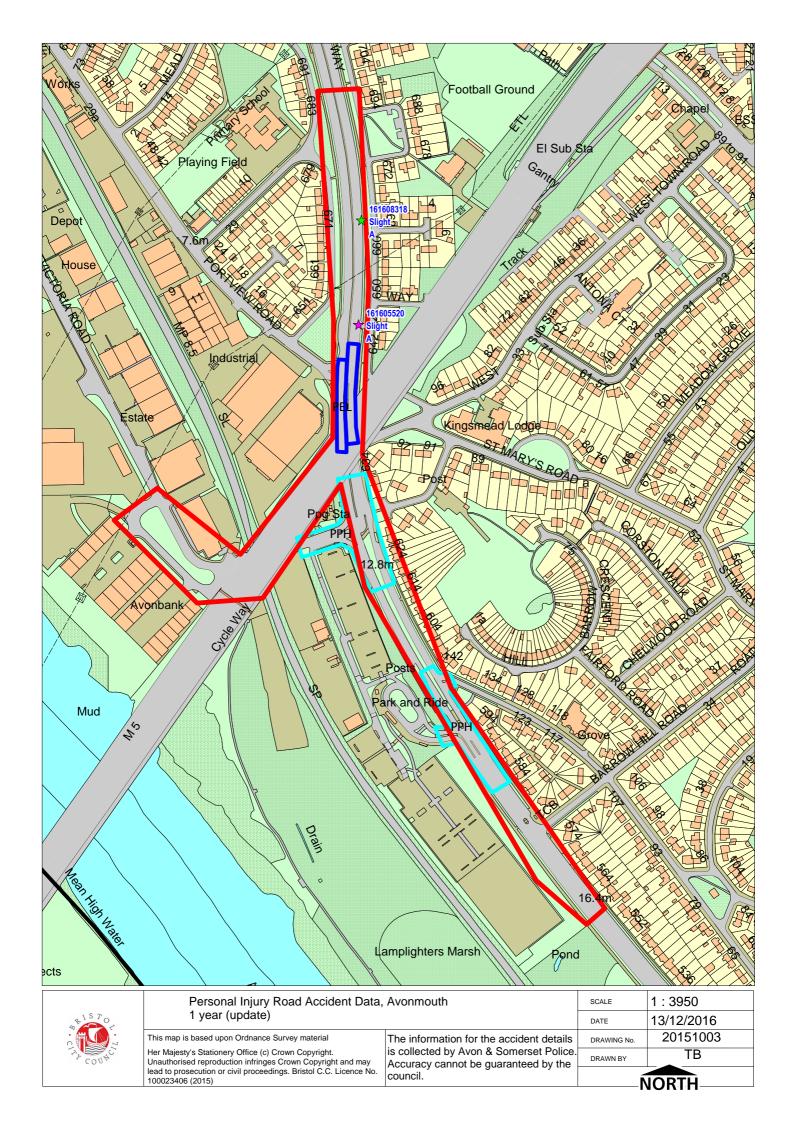

**Notes:** 

Selected using Build Query:; Refined using Accidents within selected Polygons -\*\*\*GG'S WORKSPACE\*\*\* ("20151003")

|                 |           |            |      |         |          | C   | asualtie | s   | Causation     | Ped   |       |                         | Road     | Vehicle |
|-----------------|-----------|------------|------|---------|----------|-----|----------|-----|---------------|-------|-------|-------------------------|----------|---------|
| Police Ref.     | Acc Class | Date       | Time | Grid Re | ferences | Ftl | Ser      | Slt | Factors/ Prob | L M D | Light | Weather                 | Surface  | Types   |
| Selected Polygo | on:201510 | 003        |      |         |          |     |          |     |               |       |       |                         |          |         |
| 111102732       | Slight    | 01/05/2011 | 2038 | 352263  | 177289   | 0   | 0        | 1   |               | 0 0 0 | Light | Fine without high winds | Dry      | 2199    |
| 121206496       | Slight    | 01/10/2012 | 0850 | 352285  | 177109   | 0   | 0        | 1   | 103V001A      | 0 0 0 | Light | Fine without high winds | Wet/Damp | 999     |
|                 |           |            |      |         |          |     |          |     | 307V001A      |       |       |                         |          |         |
|                 |           |            |      |         |          |     |          |     | 408V001A      |       |       |                         |          |         |
| 121207447       | Slight    | 30/10/2012 | 1635 | 352191  | 177173   | 0   | 0        | 1   | 307V001B      | 0 0 0 | Light | Fine without high winds | Wet/Damp | 99      |
|                 |           |            |      |         |          |     |          |     | 308V002B      |       |       |                         |          |         |
| 121208550       | Slight    | 21/12/2012 | 1500 | 352358  | 176998   | 0   | 0        | 2   |               | 0 0 0 | Light | Fine without high winds | Wet/Damp | 999     |
| 131302342       | Slight    | 27/03/2013 | 1740 | 352316  | 177074   | 0   | 0        | 1   | 308V002A      | 0 0 0 | Light | Fine without high winds | Dry      | 499     |
| 141401700       | Slight    | 25/02/2014 | 0943 | 352256  | 177269   | 0   | 0        | 1   | 302V002A      | 0 0 0 | Light | Fine without high winds | Dry      | 9 1     |
|                 | _         |            |      |         |          |     |          |     | 403V002A      |       | _     | _                       | -        |         |
|                 |           |            |      |         |          |     |          |     | 405V002A      |       |       |                         |          |         |
| 101006740       | Slight    | 16/08/2010 | 1230 | 352213  | 177216   | 0   | 0        | 2   | 308V001B      | 0 0 0 | Light | Fine without high winds | Dry      | 99      |
|                 |           |            |      |         |          |     |          |     | 405V001B      |       | •     | _                       | •        |         |
|                 |           |            |      |         |          |     |          |     | 408V001B      |       |       |                         |          |         |
| Column Totals   |           |            |      |         |          | 0   | 0        | 9   |               |       |       |                         |          |         |

Total number of accidents listed: 7

SUMMARY REPORT

TRAFFMAP AccsMap - Accident Analysis System Run on: 13/12/2016

Accidents between dates 01/10/2015 and 30/11/2016 (14) months Selection: Notes:

Selected using Pre-defined Query:; Refined using Accidents within selected Polygons -ADE (2017) ("20151003")

|                |           |          |         |                 | C   | asualti | es  | Causation Factors/ | Ped |       |                         | Road    | Vehicle |
|----------------|-----------|----------|---------|-----------------|-----|---------|-----|--------------------|-----|-------|-------------------------|---------|---------|
| Police Ref.    | Acc Class | Date     | Time    | Grid References | Ftl | Ser     | Slt | Prob               | LMD | Light | Weather                 | Surface | Types   |
| Selected Polyg | on:20151  | 003      |         |                 |     |         |     |                    |     |       |                         |         |         |
| 161605520      | Slight    | 13/07/20 | 16 1529 | 352260 177396   | 0   | 0       | 1   | 802C001A           | 599 | Light | Fine without high winds | Dry     | 9       |
| 161608318      | Slight    | 10/10/20 | 16 1504 | 352263 177505   | 0   | 0       | 1   | 801C001A           | 969 | Light | Fine without high winds | Dry     | 9       |
|                |           |          |         |                 |     |         |     | 805C001A           |     |       |                         |         |         |
|                |           |          |         |                 |     |         |     | 807C001A           |     |       |                         |         |         |
|                |           |          |         |                 |     |         |     |                    |     |       |                         |         |         |
| Column Totals  |           |          |         |                 | 0   | 0       | 2   |                    |     |       |                         |         |         |

Total number of accidents listed: 2

to 31/10/2015 (70) months

Run on: 19/10/2015

**Selection:** Notes:

Selected using Build Query: Refined using Accidents within

Details of Personal Injury Accidents for Period - 01/01/2010