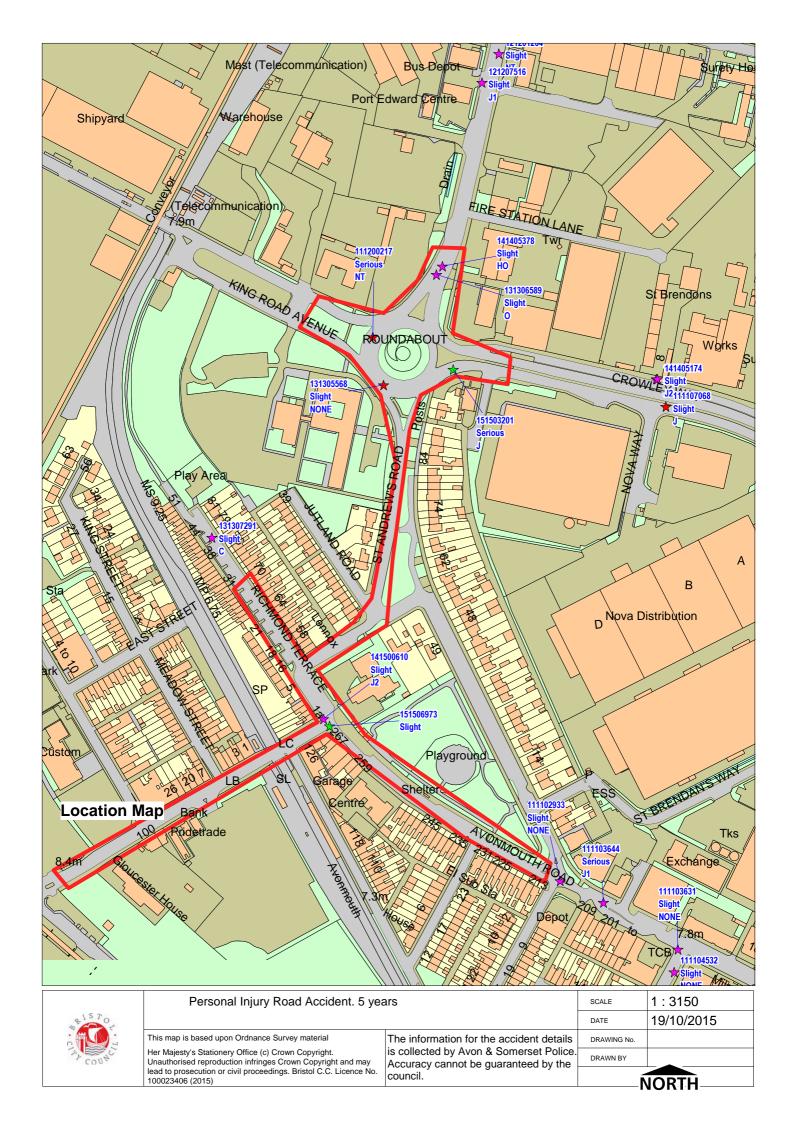

D2 WAS ON MOBILE DEVICE AT THE TIME. V2 FAILED TO STOP

TRAFFMAP AccsMap - Accident Analysis System

**Accidents between dates** 01/01/2010 and 31/10/2015 (70) months

Selection: Notes:

Selected using Build Query:; Refined using Accidents within selected Polygons -\*\*\*GG'S WORKSPACE\*\*\* ("20151004"); Refined using Accidents within selected Polygons -\*\*\*GG'S

| WORKSPAC      | E*** ("201 | 51004")         |                 | C   | Casualtie | es  | Causation     | Ped       |       |                            | Road     | Vehicle |
|---------------|------------|-----------------|-----------------|-----|-----------|-----|---------------|-----------|-------|----------------------------|----------|---------|
| Police Ref.   | Acc Class  | Date Time       | Grid References | Ftl | Ser       | Slt | Factors/ Prob | L M D     | Light | Weather                    | Surface  | Types   |
| Selected Poly | gon:201510 | 004             |                 |     |           |     |               |           |       |                            |          |         |
| 131305568     | Slight     | 20/08/2013 0556 | 351630 178488   | 0   | 0         | 1   | 999V001A      | 000       | Dark  | Fine without high winds    | Dry      | 21      |
| 131306589     | Slight     | 02/10/2013 0540 | 351674 178580   | 0   | 0         | 2   | 602V002A      | 000       | Dark  | Raining without high winds | Wet/Damp | 999     |
| 141405378     | Slight     | 06/06/2014 0808 | 351679 178587   | 0   | 0         | 1   | 403V002B      | 000       | Light | Fine without high winds    | Dry      | 9 98    |
|               |            |                 |                 |     |           |     | 602V002B      |           |       |                            |          |         |
|               |            |                 |                 |     |           |     | 403V001B      |           |       |                            |          |         |
|               |            |                 |                 |     |           |     | 405V001B      |           |       |                            |          |         |
| 141500610     | Slight     | 09/12/2014 1700 | 351580 178210   | 0   | 0         | 1   | 403V001A      | 0 0 0     | Dark  | Raining without high winds | Wet/Damp | 9 1     |
|               |            |                 |                 |     |           |     | 707V001B      |           |       |                            |          |         |
| 151503201     | Serious    | 30/04/2015 0753 | 351688 178501   | 0   | 1         | 0   | 301V001B      | 0 0 0     | Light | Fine without high winds    | Dry      | 5 21    |
|               |            |                 |                 |     |           |     | 406V001B      |           |       |                            |          |         |
|               |            |                 |                 |     |           |     | 307V001A      |           |       |                            |          |         |
|               |            |                 |                 |     |           |     | 602V001A      |           |       |                            |          |         |
|               |            |                 |                 |     |           |     | 701V002A      |           |       |                            |          |         |
| 151506973     | Slight     | 10/09/2015 1650 | 351585 178204   | 0   | 0         | 1   |               | 0 0 0     | Light | Fine without high winds    | Dry      | 9 1     |
| 111200217     | Serious    | 28/12/2011 0610 | 351621 178528   | 0   | 1         | 0   | 103V002B      | $0\ 0\ 0$ | Dark  | Other                      | Wet/Damp | 20 5    |
|               |            |                 |                 |     |           |     |               |           |       |                            |          |         |

2

6

Total number of accidents listed: 7

Column Totals

to 31/10/2015 (70) months

Run on: 19/10/2015

Selection: Notes:

Selected using Build Query:; Refined using Accidents within

Details of Personal Injury Accidents for Period - 01/01/2010

selected Polygons -\*\*\*GG'S WORKSPACE\*\*\* ("20151004"):

Refined using Accidents within selected Polygons -\*\*\*GG'S

WORKSPACE\*\*\* ("20151004")

Vehicles Casualties

Police Ref. Day Location Description Veh No / Type / Manv / Dir / Class Sex / Age / Sev

 Road No.
 Date Time

 Grid Ref.
 D/L

 R.S.C.

Weather Speed

Account of Accident

Selected Polygon:20151004

131305568 Tuesday A4 CROWLEY WAY AT ITS J/WITH Veh 1 Goods > 7.5t Turning right E to N Dri M 58 Slight

20/08/2013 A403 ST ANDREW'S ROAD, 0556hrs AVONMOUTH, BRISTOL Darkness: street lights present and lit

E 351,630 Dry

N 178,488 Fine without high winds

40 mph

V1(HGV), CARRYING 26 TONNES OF STEEL, NEGOTIATING THE ST ANDREW'S GATE RDABT, NORTHBOUND, WHEN IT BECAME

UNBALANCED AND TIPPED OVER ONTO ITS NEARSIDE.

131306589 Wednesday A403 ST ANDREW'S ROAD AT ITS Veh 2 Car O/take m/veh o/side N to S Dri F 55 Slight

02/10/2013 J/WITH A4 CROWLEY WAY, Veh 1 Car Wait go ahead held up N to S

A 403 0540hrs AVONMOUTH, BRISTOL Veh 3 Car Going ahead S to N Dri M 22 Slight

Darkness: street lights present and lit

E 351,674 Wet/Damp

N 178,580 Raining without high winds

40 mph

V1 TRAV SOUTH ON ST ANDREW'S RD IN LANE 2/2 WITH QUEUING TRAFFIC ALONGSIDE IT IN LANE 1/2. V2, FOLLOWING BEHIND V1, OVERTOOK IT AND CROSSED CENTRELINE OF C/WAY INTO THE PATH OF AND COLLIDED HEAD-ON WITH ONCOMING V3, TRAV

NORTH.

141405378 Friday A403 ST ANDREW'S ROAD NR ITS Veh 1 Car Change lane to right S to N

06/06/2014 J/WITH A4 CROWLEY WAY, Veh 2 Goods UnknownGowing ahead N to S Dri M 41 Slight

A 403 0808hrs AVONMOUTH, BRISTOL

Daylight

E 351,679 Dry

N 178,587 Fine without high winds

40 mph

VI TRAV NORTH ON ST ANDREW'S RD WHEN IT VEERED TO THE RIGHT, CROSSING CENTRELINE OF C/WAY, ACROSS THE PATH OF

AND COLLIDED WITH THE OFFSIDE OF ONCOMING V2(LORRY). V1 BECAME LODGED IN THE REAR WHEELS OF V2.

141500610 Tuesday GLOUCESTER ROAD AT ITS J/WITH Veh 1 Car Turning right SE to N

09/12/2014 AVONMOUTH ROAD, AVONMOUTH, Veh 2 Pedal cycle Going ahead LH bend SW to N Dri M 30 Slight

1700hrs BRISTOL

Darkness: street lights present and lit

E 351,580 Wet/Damp

N 178,210 Raining without high winds

30 mph

V2(PCYC)/CAS1 TRAV N.E. ON MCLAREN RD WHEN V1, TURNING RIGHT, EMERGED FROM AVONMOUTH RD, N.E.BOUND, INTO THE

PATH OF AND COLLIDED WITH PASSING V2.

THE VEHICLE. AMBULANCE HAVE ATTENDED

111200217 Wednesday A4 CROWLEY WAY AT ITS J/WITH Veh 2 Goods 3.5 - 7.5t Stopping E to N

28/12/2011 A403 ST ANDREW'S ROAD, Veh 1 M/C > 500 cc Wait go ahead held up E to N Dri M 63 Serious

0610hrs AVONMOUTH, BRISTOL

Darkness: street lights present and lit

E 351,621 Wet/Damp N 178,528 Other

A 4

40 mph

V1(MCYC)/CAS1 TRAV WEST ON CROWLEY WAY, TRAVERSING RDABT AND WTG AT A.T.S. BY KING ROAD AVENUE WHEN

V2(LGV), FOLLOWING BEHIND, SKIDDED AND COLLIDED WITH ITS REAR, UNSEATING THE RIDER.

Registered to: Bristol City Council

2

**SUMMARY REPORT** Run on: 19/10/2015

TRAFFMAP AccsMap - Accident Analysis System

Accidents between dates 01/01/2010 and 31/10/2015 (70) months **Selection:** 